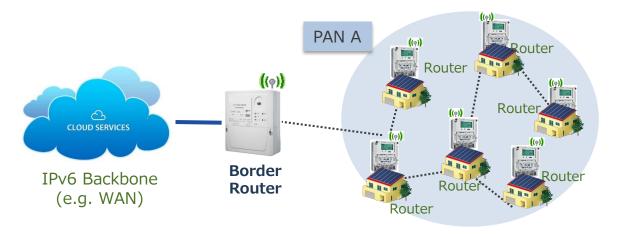

### **Solution Summary**

This Wi-SUN solution – A Mbed OS based Wi-SUN FAN solution support Renesas <u>RA MCUs</u>. It uses the RA6M4 microcontroller and RAA604S00 IEEE802.15.4 transceiver. Wi-SUN FAN is self-forming, which makes adding new devices to a network easy, and self-healing, so that if a pathway fails, the network will automatically re-routes to the gateways. It is a long range and highly-reliable wireless communication solution which allows user to use it in smart meter, smart grid and other wireless connectivity application.

#### Features/Benefits

- Sub-GHz wireless communications uses the 860/920MHz band.
- Re-routing automatically to avoid route failure for Robustness communication.
- Based on Wi-SUN Alliance's international wireless communication standards IEEE802.15.4g.
- Low power consumption and long battery life.
- B802.1X/EAP-TLS/PKI Authentication.
- Wide-range area and long-distance communication by multi hop and mesh network with suppressing interference/collision.